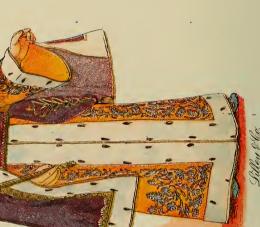

# OFFICERS' ROBES-Plate No. 1.

FIG. 51.

FIG. 50.

FIG. 52.

| 240 Robe, wool faced cashmere, full lined, trimmed with satin | 241 Robe, fine wool faced cashmere, trimmed with satin, full lined \$ 8.25 1134 Headdress, same material                            | 242 Robe, all-wool merino, trimmed with satin, full lined | 243 Robe, fine all-wool merino, trimmed with satin, full lined\$10 25 1135 Headdress, same material 2 65 1336 Sandals | 244 Robe, silk finished velvet, trim.  med with satin, full lined | fine silk finished vined with satin, full liess, same materials             | 246 Robe, brocade satin or cloth, trimmed with satin, full lined\$15 00 1136 Headdress, same material | 247 Robe, silk brocade, trimmed with 247 Robe, satin, full lined                         | 248 Robe, silk plush, trimmed with satin, full lined                                             |
|---------------------------------------------------------------|-------------------------------------------------------------------------------------------------------------------------------------|-----------------------------------------------------------|-----------------------------------------------------------------------------------------------------------------------|-------------------------------------------------------------------|-----------------------------------------------------------------------------|-------------------------------------------------------------------------------------------------------|------------------------------------------------------------------------------------------|--------------------------------------------------------------------------------------------------|
| 230 Robe, wool faced cashmere, full lined                     |                                                                                                                                     | 1336 Sandals 1 00 \$7 75                                  | 1126 Headdress, same material 1 35<br>1336 Sandals 1 00                                                               | 233 Robe, fine all-wool merino, full lined                        | Robe, silk finished velvet, full lined                                      | 235 Robe, fine silk finished velvet, full lined silk finished velvet.                                 | ess, same material                                                                       | 236 Robe, plush, full lined\$16 85 1127½ Headdress, same material 2 25 1336 Sandals 1 00         |
| 215 Robe, wool faced cashmere, no lining                      | 216 Robe, wool faced cashmere, half lined       4 25         1120 Headdress, same material       75         1336 Sandals       1 00 | 217 Robe, wool faced cashmere, full lined                 | cashmere, \$ 5.25 ial                                                                                                 | cashmere,                                                         | 220 Robe, all-wool merino, full lined.\$ 6 75 1121 Headdress, same material | ial                                                                                                   | 222 Robe, fine velvet, full lined\$12 80 1123 Headdress, same material 1 25 1336 Sandals | 223 Robe, of plush, full lined\$16 50<br>1124 Headdress, same material 2 00<br>1336 Sandals 1 00 |

"We make these goods precisely as illustrated."